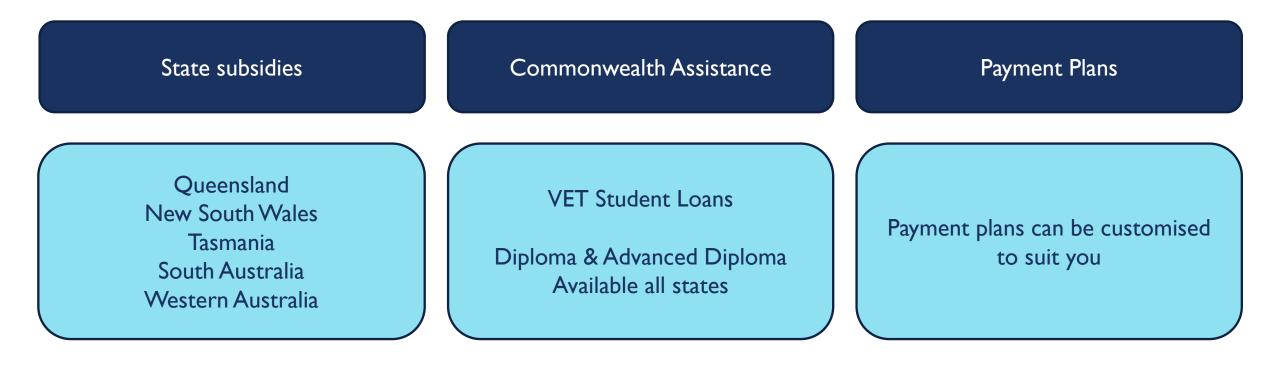

### FUNDING & PAYMENT OPTIONS

 Have your existing skills recognised through Recognition of Prior Learning - may result in a full or partial nationally recognised qualification.

 VET Student loans available to eligible students on all Diploma and Advanced Diploma courses.