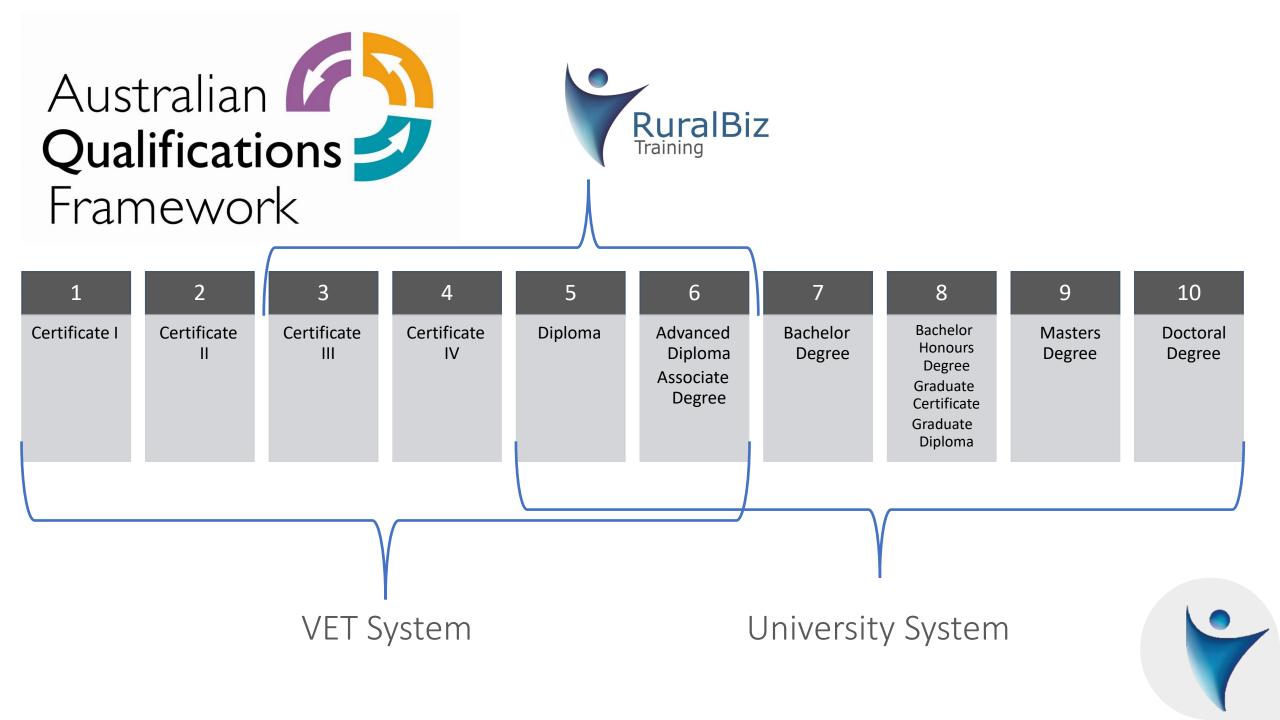

RuralBiz Training





Explore all 📃

# HARVEST YOUR CAREER POSSIBILITIES LET'S BEGIN

# Find course and fee info for your state

- <u>https://www.myskills.gov.au/</u>
- https://smartandskilled.nsw.gov.au/
- <u>https://www.skills.vic.gov.au</u>
- https://www.skills.sa.gov.au/
- <u>http://skillsgateway.training.qld.gov.au/</u>
- <u>https://www.skills.tas.gov.au/home</u>
- <u>https://www.jobsandskills.wa.gov.au/</u>
- https://skills.act.gov.au/



#### WE JUST DO AGRICULTURE

LEVELS:





#### STUDY WHERE IT SUITS YOU:







ONLINE + YOUR FARM



#### **ARMIDALE, NSW**

NORTHAM, WA



## WE JUST DO AGRICULTURE

**STUDY AREAS** 





### GAPYEAR OPTION





qualification or part

Most universities offer advanced standing or credit for Diploma and Advanced Diploma units

### FUNDING & PAYMENT OPTIONS





### SCHOLARSHIPS

#### Rural and Regional Enterprise Scholarships

- Up to \$18,000 (4 year course)
- Certificate IV, Diploma, Advanced Diploma, Degree
- Full time or part time, can be online study
- Can't have started the course already
- Permanent home address must be regional or remote
- More details www. qtac.edu.au (go to Scholarship's tab)

#### RuralBiz Training Scholarship

- Available to Rural and Remote students
- In 202